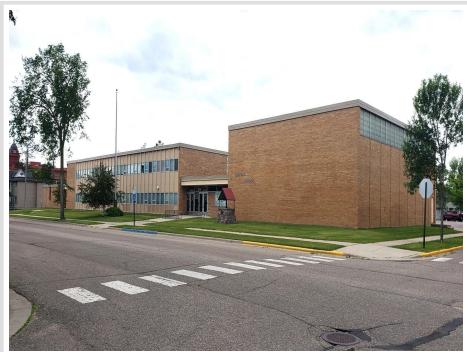

### **Description:**

Former Central School for sale; solid, well maintained building with over 42,000sf of space available on a full city block just North of downtown Bemidji. Full size gym, commercial kitchen downstairs, on site parking, green space, and a playground on site. Updates include: new boiler system in 2007, new roof(s) 2009 and 2011. Lots of possibilities. Deed Restrictions: NO (pre)K-12 Schools/Education or Cannabis production or sales.

#### Additional Details:

| Year Built             | 1959    |
|------------------------|---------|
| Lot Acres              | 2.07    |
| Lot Dimensions         | 300x300 |
| School District        | 31      |
| Taxes                  | \$172   |
| Taxes with Assessments | \$172   |
| Tax Year               | 2023    |