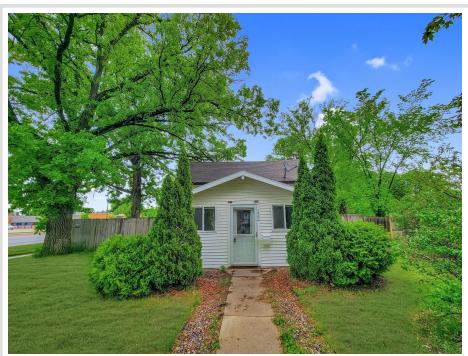

MLS 6562025 Residential

\$81,900

908 sq ft 2 bedrooms 1 baths

122 Dayton Avenue Wadena MN 56482

Status: Active

## **Description:**

This charming 2-bedroom, 1-bath home in Wadena features a fenced backyard and a 1-car detached garage. Built in 1940, the home is conveniently located across the road from a school, making it ideal for families. Wadena offers a supportive community perfect for homeowners. With excellent schools, local parks, and a variety of shops and dining options, it provides a well-rounded lifestyle. The town's friendly atmosphere and community-oriented events make it an inviting place to settle down and enjoy the benefits of homeownership. Experience the blend of convenience and community in this welcoming neighborhood