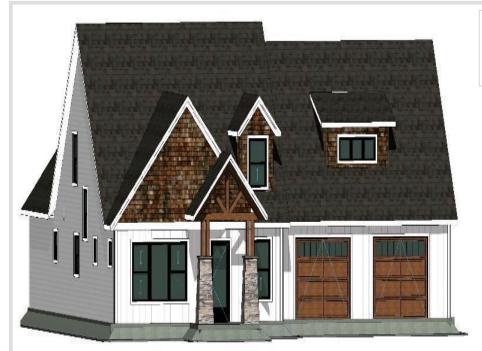

MLS 6562509 Residential

\$629,900

4,008 sq ft 3 bedrooms 3 baths

000 Meadowlark Lane Pine River MN 56474

Status: Active

## **Description:**

This charming two-story new construction home is designed with convenience and comfort in mind. All essential living facilities are located on the main level, making everyday living easy and accessible. The spacious kitchen is perfect for hosting holiday gatherings and entertaining guests, offering ample space for meal preparation and socializing. The home is set on a scenic 4.95-acre parcel on a queit cul-de-sac, providing stunning views and peaceful nights in a tranquil environment.

Inside, you'll find a large laundry room to accommodate household needs, and a generous great room that serves as a central gathering space for family and friends. The oversized garage offers plenty of room for vehicles and additional storage. Outdoor living is enhanced by a large covered patio, perfect for enjoying the serene surroundings year-round. This home combines modern amenities with the beauty of nature, creating an ideal setting for a comfortable and serene lifestyle.