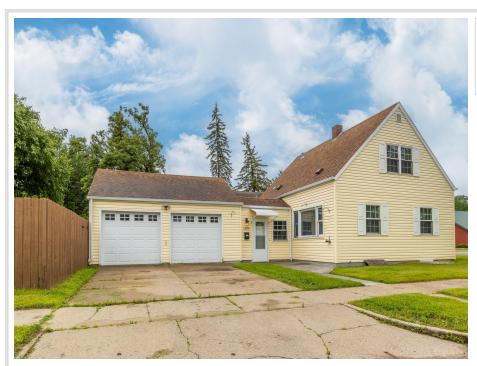

## **Description:**

This location is nothing short of perfect!! Centrally located in Bemidji MN is this 4 bedroom 3 bathroom within a few blocks of Bemidji State University and minutes from a variety of restaurants, shopping, lakes, parks and more! The property boasts an attached garage, fenced in backyard, and a large 4 season breezeway/entry, vinyl siding, and a great flowing floor plan. They floor plan of this home boasts 2 primary bedrooms, one on the lower level, main floor and 2 bedrooms and a full bathroom on the upper level. There is a current long term rental license in place with an opportunity to do short term rental pending approval.

#### **Additional Details:**

Year Built 1951 Lot Acres 0.16 Lot Dimensions 140x50 Garage Stalls 2 School District 31 Taxes \$2.598 Taxes with Assessments \$2,598 Tax Year 2024