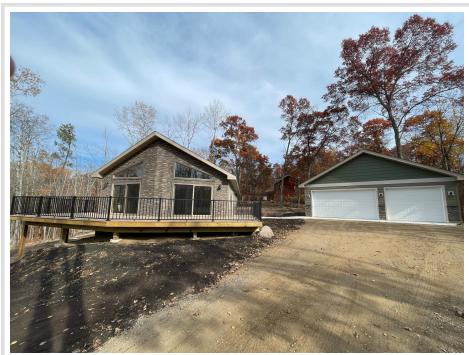

## **Description:**

Be sure to check out this beautiful nearly completed new construction home in Breezy Point. The layout with 3 large bedrooms and 2 baths on the main level, plus an additional bedroom and full bath downstairs, offers plenty of space. The 8-foot patio doors with trapezoids above floods the home with natural light and offers beautiful views of the surroundings. The huge wrap-around deck is a wonderful feature for enjoying outdoor space. It has a perfect blend of comfort and modern design! Some additional features of the home include alder kitchen cabinets with self closing drawers and doors, gas fire place, ceiling fans, on demand hot water, walk out basement w/ concrete patio and full appliance package. The bonus of this property is the 28 x 32 garage. Plenty of room for all of your toys! Asphalt driveway and seeded yard is scheduled to be completed. Whoever buys this home will surely love it! It could be you!