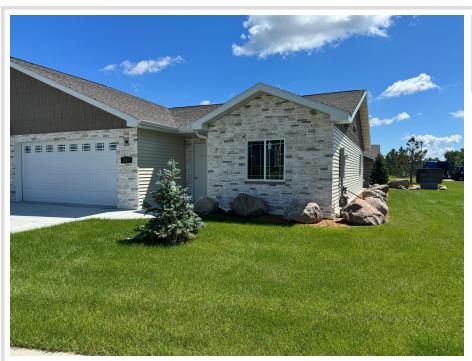

MLS 6563206 Residential

\$345,000

1,280 sq ft 2 bedrooms 2 baths

1615 30th Street Bemidji MN 56601

Status: Active

## **Description:**

This unit is the last of the new construction ones, just completed, with 2 bedrooms and 2 bathrooms. Open floor plan, nice appliances, center island, patio for your enjoyment, double-car garage. Come and add your personal touches to create a great home. The location is wonderful, close to many amenities.