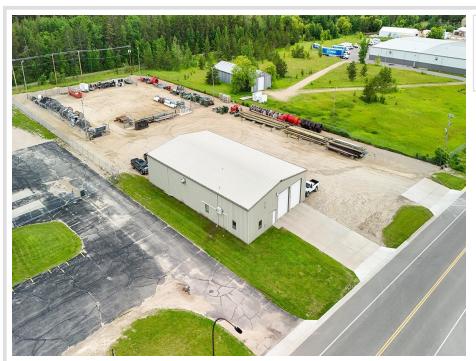

MLS 6563246 Commercial

\$499,000

840 Industrial Park Drive Bemidji MN 56601

Status: Active

## **Description:**

6,000 square foot building on 2.09 acres in the Bemidji Industrial Park. Rear portion of lot is fenced and lighted. Power into building is 120/240 three phase. Four 14-foot doors, two at each end of building. Electrically heated by 4 wall mounted heaters and the two offices are heated and cooled by ductless mini splits. Two large floor drains. 18-foot side walls. Two offices, and bathroom with entry door from outside. Easy access to US Highway 2 and State Highway 71. Well maintained building and grounds.

## **Additional Details:**

Year Built 1998
Lot Acres 2.05
Lot Dimensions 207x440

Garage Stalls 4
School District 31
Taxes \$6,576
Taxes with Assessments \$6,576
Tax Year 2024