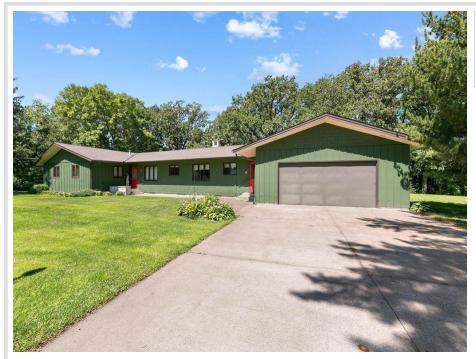

MLS 6563290 Lake Home

# \$499,000

4,095 sq ft 5 bedrooms 4 baths

35 Edgewater Drive Little Falls MN 56345

Waterfront: Mississippi River

Status: Pending

## **Description:**

Never before offered for sale, original owner custom build. Five bedroom (four on one floor) 4 bath river home. Lots of living & entertaining space including large living room with fireplace, family room with fireplace, river room with excellent views, along with formal dining entry foyer and laundry on the main. Primary suite has full bath and dressing area. The lower level is a full walkout with recreation room & fireplace, bedroom, 1/2 bath & large storage area. Three separate furnaces & central air conditioning makes for perfect comfort in all areas. There is room to expand this home to almost 6,000 square feet of living space! The attached garage is deep enough for up to four vehicles & toys. Recent improvements include brand new roof and updates to the main floor living areas. Over 200' of river frontage with excellent views, and underground watering system.