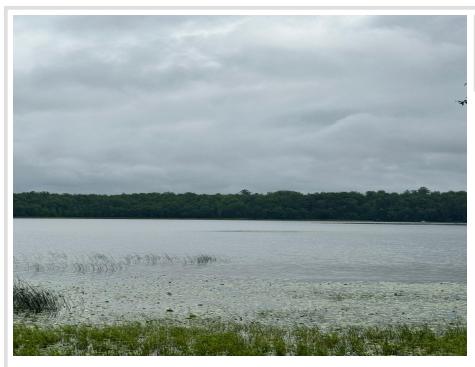

## **Description:**

Discover over two acres of serene privacy nestled along the shores of Lake George. With electric and driveway already in place, and over 300 ft of lakeshore, this property offers a gradual slope to the lake, ideal for a walkout basement. Surrounded by mature trees, this is an opportunity to create the lakeside retreat of your dreams.