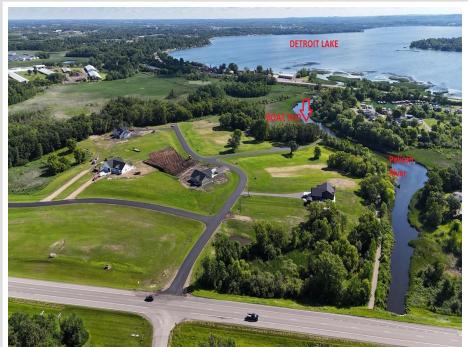

## **Description:**

BRANCH CREEK-OFFERING DIRECT ACCESS TO DETROIT LAKE: Ideal location to build what fits your lifestyle. These spacious lots are framed by the Pelican River (offering direct access to Detroit Lake), Dunton Locks Park (now home to one of world famous Thomas Dambo's giant trolls) and the ever popular paved walking/bike path that meanders along the river to connect Detroit Lake and Sallie. With quick access to downtown Detroit Lakes, enough room to build a matching out building and PAVED roads, nothing can compare to this development. Bring your plans, builder and maybe even a boat! Currently we have boat slips available to purchase for an additional \$95,000. Excellent opportunity. Additional lots available

## **Driving Directions:**

From Detroit Lakes, Hwy 59 South, just before Village of Riverview Campground. On the East side of 59

Listed By: Re/Max Lakes Region

Affinity Real Estate Inc. participates in the Regional Multiple Listing Service of Minnesota, Inc Broker Reciprocity (sm) program, allowing us to display other broker's listings on our website. All properties are subject to prior sale, change or withdrawal.