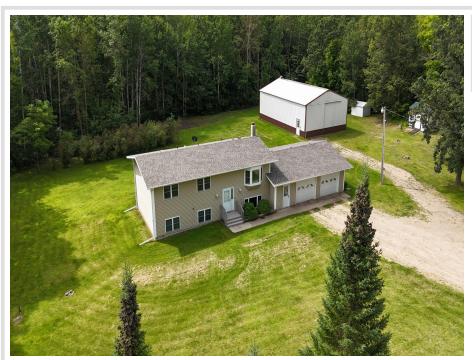

## **Description:**

Simply the Best.....5 Acres, huge Foltz Shop/Pole building, remarkable house and attached 2 stall garage close to Detroit Lakes. Relax in this tidy split-level 3+ bedroom, 2 bathroom home with an insulated oversized attached 2 stall garage. Main level features 3 bedrooms, 3/4 bathroom, kitchen, dining, and living room. Lower level is completed with family room, office (with egress window), 3/4 bathroom and a large flex room/laundry. Step outside on to the large deck with a cold glass of lemonade to enjoy the beautiful back yard and the Foltz 30 x 48 Shop/Pole Building which includes concrete & lights plus an additional storage shed for plenty of storage. Features that will turn your head with excitement includence vinyl siding and windows, the shingles, and the modern touches throughout the home including the impressive accent wall in the living room. Here is your chance to make living simply the best for yourself!