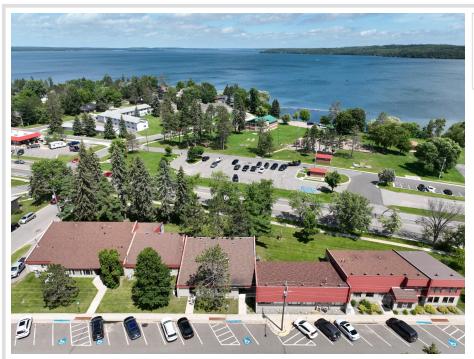

## **Description:**

Elevate your business presence with 916 sq ft of prime office space on State Hwy 200/371 in Walker, MN with parking on Michigan Ave. Enjoy the advantage of 2 offices overlooking the lake, perfect for impressing clients and providing a productive workspace. Ideal for any business seeking a scenic and accessible location. Other businesses here include Pederson Dental, Edward Jones Financial, and other professional services. \$800.00 Annual HOA Fee.