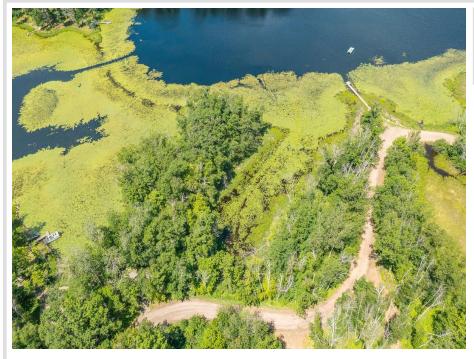

### **Description:**

Don't miss this opportunity to be on Meadow Lake! Two lots of nearly 2 acres and approximately 747' of shoreline!

## Additional Details:

| Lot Acres              | 1.9   |
|------------------------|-------|
| Lot Dimensions         | IRR   |
| School District        | 2174  |
| Taxes                  | \$240 |
| Taxes with Assessments | \$240 |
| Tax Year               | 2024  |