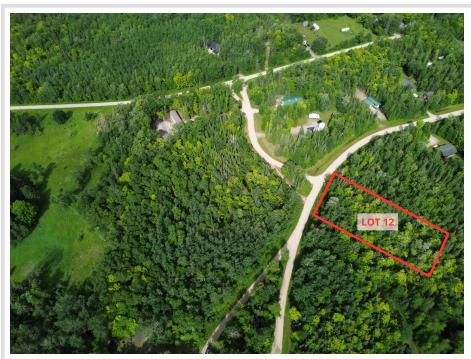

MLS 6563923 Lake Land

\$45,000

1 Acres Raw Land

Lot 12 Natures Trail Federal Dam MN 56641

Waterfront: Leech

Status: Active

## **Driving Directions:**

Lot 12 - Natures Trail

Listed By: Bill Hansen Realty/Longville

Affinity Real Estate Inc. participates in the Regional Multiple Listing Service of Minnesota, Inc Broker Reciprocity (sm) program, allowing us to display other broker's listings on our website. All properties are subject to prior sale, change or withdrawal.