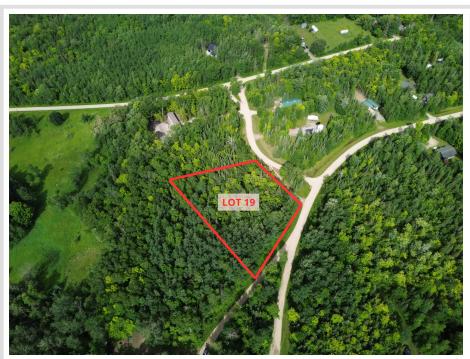

MLS 6563925 Lake Land

\$49,000

1 Acres Raw Land

Lot 19 Natures Trail Federal Dam MN 56641

Waterfront: Leech

Status: Pending

## **Description:**

Beautiful lot located in Nature's Corner of Isle Harbor. Enjoy the privacy of your heavily treed lot and your own covered boat slip in the harbor down the road in Isle Harbor! Boat launch in the harbor along with access to onsite gas. No covenants or restrictions for your lot, so your options are endless! All this for \$49,000!