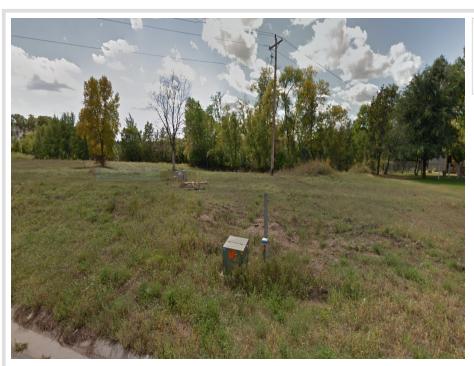

MLS 6563926 Land

\$59,900

0.32 Acres Subdivided

355 Homestead Street Detroit Lakes MN 56501

Status: Pending

## **Description:**

These are 3 buildable lots in this bundle in a well developed and growing neighborhood. These lots are located behind a church and near schools. These 3 lots TOTAL are selling for an incredible \$59,900 well below tax assessed value.