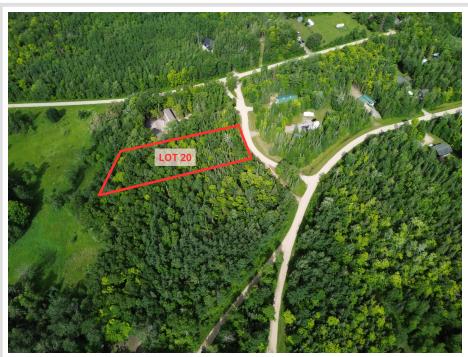

MLS 6563929 Lake Land

\$45,000

1 Acres Raw Land

Lot 20 Natures Way Federal Dam MN 56641

Waterfront: Leech

Status: Pending

## **Description:**

Beautiful lot located in Nature's Corner of Isle Harbor. Enjoy the privacy of your heavily treed lot and your own covered boat slip in the harbor down the road in Isle Harbor! Boat launch in the harbor along with access to onsite gas. No covenants or restrictions for your lot, so your options are endless! All this for \$45,000!

## **Additional Details:**

Lot Acres 1
Lot Dimensions Irr
School District 118
Taxes \$312
Taxes with Assessments \$312
Tax Year 2024