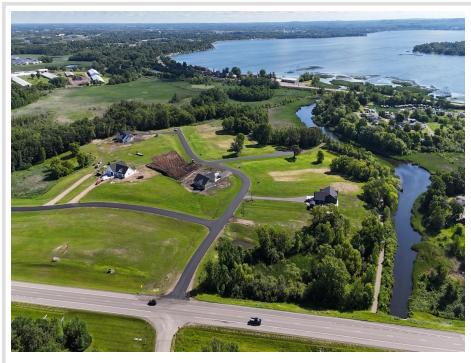

## **Description:**

BRANCH CREEK-OFFERING DIRECT ACCESS TO DETROIT LAKE: Ideal location to build what fits your lifestyle. These spacious lots are framed by the Pelican River (offering direct access to Detroit Lake), Dunton Locks Park (now home to one of world famous Thomas Dambo's giant trolls) and the ever popular paved walking/bike path that meanders along the river to connect Detroit Lake and Sallie. With quick access to downtown Detroit Lakes, enough room to build a matching out building and PAVED roads, nothing can compare to this development. Bring your plans, builder and maybe even a boat! Currently we have boat slips available to purchase for an additional \$95,000. Excellent opportunity. Additional lots available

## **Driving Directions:**

From Detroit Lakes, Hwy 59 South, just before Village of Riverview Campground. On the East side of 59

Listed By: RE/MAX LAKES REGION

Affinity Real Estate Inc. participates in the Regional Multiple Listing Service of Minnesota, Inc Broker Reciprocity (sm) program, allowing us to display other broker's listings on our website. All properties are subject to prior sale, change or withdrawal.