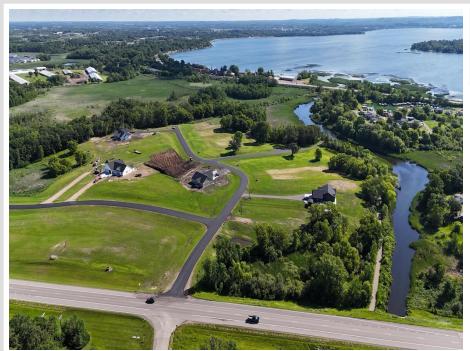

## **Description:**

BRANCH CREEK-OFFERING DIRECT ACCESS TO DETROIT LAKE: Ideal location to build what fits your lifestyle. These spacious lots are framed by the Pelican River (offering direct access to Detroit Lake), Dunton Locks Park (now home to one of world famous Thomas Dambo's giant trolls) and the ever popular paved walking/bike path that meanders along the river to connect Detroit Lake and Sallie. With quick access to downtown Detroit Lakes, enough room to build a matching out building and PAVED roads, nothing can compare to this development. Bring your plans, builder and maybe even a boat! Currently we have boat slips available to purchase for an additional \$95,000. Excellent opportunity. Additional lots available