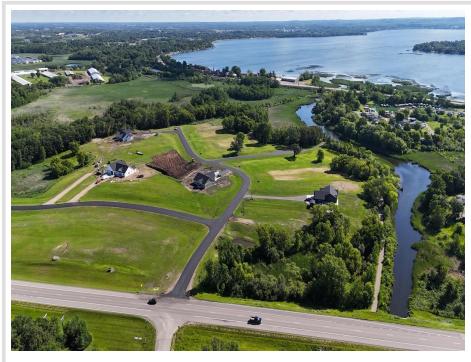

## **Description:**

BRANCH CREEK-OFFERING DIRECT ACCESS TO DETROIT LAKE: Ideal location to build what fits your lifestyle. These spacious lots are framed by the Pelican River (offering direct access to Detroit Lake), Dunton Locks Park (now home to one of world famous Thomas Dambo's giant trolls) and the ever popular paved walking/bike path that meanders along the river to connect Detroit Lake and Sallie. With quick access to downtown Detroit Lakes, enough room to build a matching out building and PAVED roads, nothing can compare to this development. Bring your plans, builder and maybe even a boat! Currently we have boat slips available to purchase for an additional \$95,000. Excellent opportunity. Additional lots available

## **Driving Directions:**

From Detroit Lakes, Hwy 59 South, just before Village of Riverview Campground. On the East side of 59

Listed By: Re/Max Lakes Region

Affinity Real Estate Inc. participates in the Regional Multiple Listing Service of Minnesota, Inc Broker Reciprocity (sm) program, allowing us to display other broker's listings on our website. All properties are subject to prior sale, change or withdrawal.