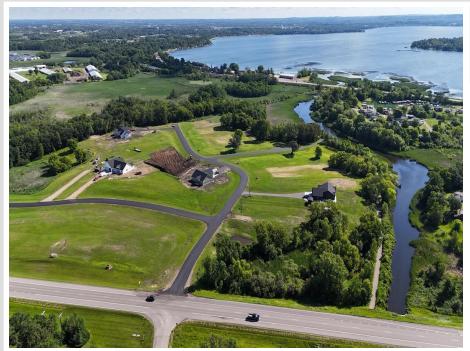

## **Description:**

BRANCH CREEK-OFFERING DIRECT ACCESS TO DETROIT LAKE: Ideal location to build what fits your lifestyle. These spacious lots are framed by the Pelican River (offering direct access to Detroit Lake), Dunton Locks Park (now home to one of world famous Thomas Dambo's giant trolls) and the ever popular paved walking/bike path that meanders along the river to connect Detroit Lake and Sallie. With quick access to downtown Detroit Lakes, enough room to build a matching out building and PAVED roads, nothing can compare to this development. Bring your plans, builder and maybe even a boat! Currently we have boat slips available to purchase for an additional \$95,000. Excellent opportunity. Additional lots available