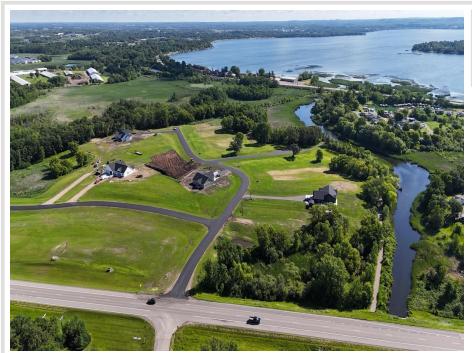

## **Description:**

BRANCH CREEK-OFFERING DIRECT ACCESS TO DETROIT LAKE: Ideal location to build what fits your lifestyle. These spacious lots are framed by the Pelican River (offering direct access to Detroit Lake), Dunton Locks Park (now home to one of world famous Thomas Dambo's giant trolls) and the ever popular paved walking/bike path that meanders along the river to connect Detroit Lake and Sallie. With quick access to downtown Detroit Lakes, enough room to build a matching out building and PAVED roads, nothing can compare to this development. Bring your plans, builder and maybe even a boat! Currently we have boat slips available to purchase for an additional \$95,000. Excellent opportunity. Additional lots available

## **Driving Directions:**

From Detroit Lakes, Hwy 59 South, just before Village of Riverview Campground. On the East side of 59

Listed By: RE/MAX LAKES REGION

Affinity Real Estate Inc. participates in the Regional Multiple Listing Service of Minnesota, Inc Broker Reciprocity (sm) program, allowing us to display other broker's listings on our website. All properties are subject to prior sale, change or withdrawal.