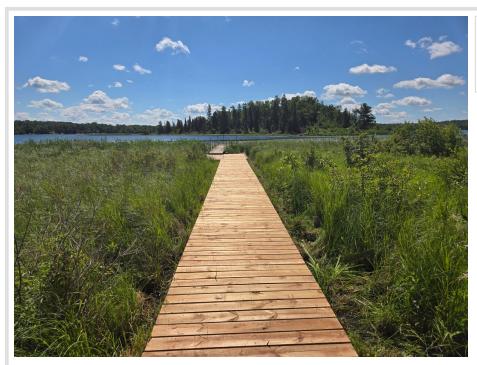

## **Description:**

SELLERS WILL CONSIDER A CONTRACT FOR DEED. SELLERS HAVE BEEN WORKING HARD TO CLEAR THE LOT, CHECK OUT THE NEW PICS! New Boardwalk to give you Excellent Lake Access to Little Toad Lake. 5 ACRE LOT WITH 227 FRONT FEET ON LITTLE TOAD LAKE. LOTS OF POTENTIAL HERE WITH YOUR CHOICE OF BUILDING SITES, OR BRING YOUR CAMPER. When you are at the lot walk South to the Boardwalk, or walk North down the Path to see the Sellers Favorite Building Site, there is a ladder there for you to see the Gorgeous Lake View. Affordable Lake Access with a great location just minutes from Detroit Lakes