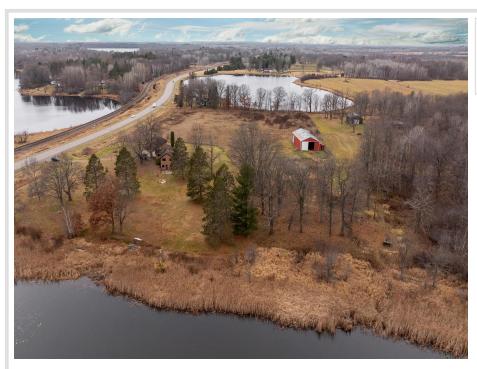

## **Description:**

This property has it all! 492' of lakeshore on a deep 53 acre, semi-private environmental lake with crappie, bluegill, sunfish, bass, pike, walleye, and more. The 4 bedroom, 2 bath home sits on 9.3 acres, 4 of which are fenced for horses or livestock. The other 3 acres are rolling lawn to the lake with cherry, apple, and plum trees. A pole barn is at the back of the property with its own well and auto-waterer for the animals. The former attached garage was converted into a separate living area and tack room/mudroom. The 39x27 detached garage is insulated and has in-floor heat. This property is right off Hwy 210 but it feels like it is a remote country paradise! Move your horses to this beautiful field and let them run while you fish!

Please view the drone video posted on this listing!