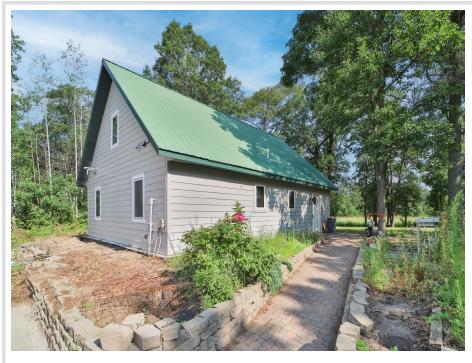

## **Description:**

Don't miss this three bedroom, two bath Jenkins home nicely situated a 2.57 acre wooded lot. Home features an open floor plan, impressive two story living room, free standing fireplace, freshly painted interior, new trim, new boiler, new water heater, new kitchen cabinets, new counter tops, new light fixtures, metal roof, a large 40 x 30 detached garage and so much more. Set up a showing today!

#### Additional Details:

| Year Built             | 2000            |
|------------------------|-----------------|
| Lot Acres              | 2.57            |
| Lot Dimensions         | 484x230x484x228 |
| Garage Stalls          | 3               |
| School District        | 186             |
| Taxes                  | \$2,014         |
| Taxes with Assessments | \$2,014         |
| Tax Year               | 2023            |