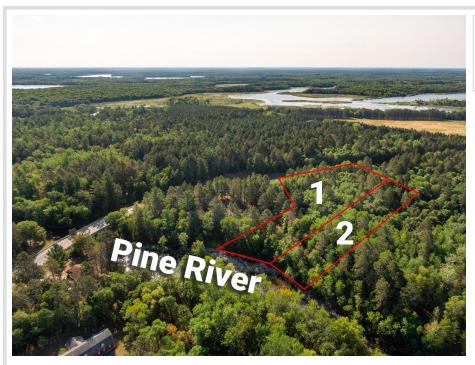

# \$169,000

2.3 Acres Raw Land

Lot 1 River Trail Road Crosslake MN 56442

Waterfront: Pine River

Status: Active

## **Description:**

Nestled along the serene banks of the Pine River, this picturesque 2+ acre river lot offers a rare opportunity to build your dream home in the heart of Crosslake, MN. Imagine waking up to the soothing sounds of the water gently flowing past your doorstep. Located just a stone's throw away from Crosslake, this prime piece of real estate combines the tranquility of riverside living with the convenience of all the local amenities. With ample space to design and construct your ideal home, you can create while you embrace the beauty of the area. Don't miss out on this extraordinary opportunity to own a riverfront property in one of Minnesota's most desirable locations. Seize the chance to live the life you've always dreamed of, where every day feels like a vacation. Discover the magic of riverfront living close to the Whitefish Chain and Crosslake, MN.