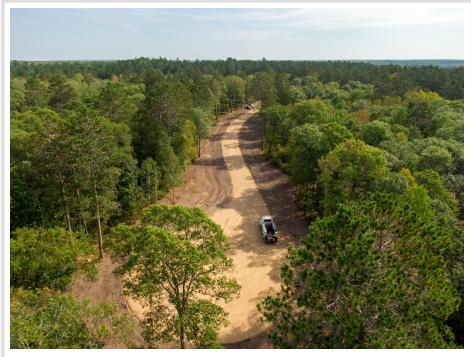

## **Description:**

Experience the allure of riverfront living with this remarkable 1+ acre wooded lot near Crosslake, MN on the Pine River, and the famed Whitefish Chain of Lakes. Nestled amidst serene woodlands, this property boasts direct access to the tranquil river, offering a rare opportunity to build your ideal year-round home. Enjoy proximity to a wealth of recreational amenities, including shopping, trails and golf courses ensuring a lifestyle enriched by nature and adventure. With its prime location and scenic surroundings, this parcel promises a desirable blend of seclusion and convenience for buyers seeking a distinctive riverside escape.