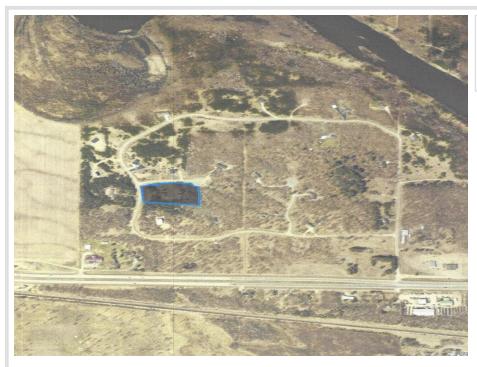

MLS 6565911 Land

\$38,000

2.9 Acres Finished Lot(s)

TBD Twin Oaks Loop Motley MN 56466

Status: Pending

## **Description:**

Build your dream home on this spacious 2.9 acre lot located just West of Motley in the Oxbow Estates! Electric and natural gas available.

## **Additional Details:**

Lot Acres 2.9

Lot Dimensions 221x421x80x247x465

School District 2170 \$346 Taxes Taxes with Assessments \$346 Tax Year 2023