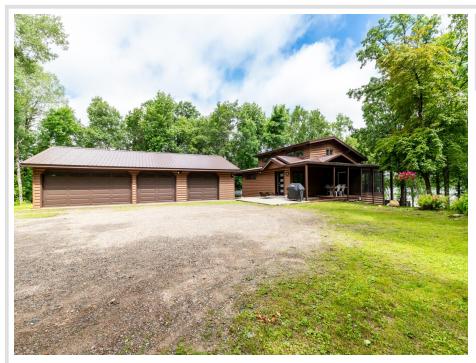

# **Description:**

Dive into the serenity of lakeside living at this newly revamped 3 bed/3 bath sanctuary nestled along the picturesque shores of Sibley Lake! Seamlessly blending a modern aesthetic with the cozy charm of a classic cabin, this property offers a luxurious fusion of flair and coziness. Delight in the lakeside deck, screened-in porch, inviting fire pit, and a gentle slope leading down to the water's edge. This property boasts a generous 4-car garage complete with a heated workshop, sprawling 6.5 acres of land, and a low-maintenance exterior. All this located just a stone's throw away from dining, boutique shopping, premier golfing, and an array of attractions the lakes area has to offer, this home serves as your ultimate ticket to a laid-back lakeside lifestyle! 560 Acres of Tax Forfeit and State Land located across the street.

# Additional Details:

| Year Built             | 1986             |
|------------------------|------------------|
| Lot Acres              | 6.45             |
| Lot Dimensions         | 521x1231x248x780 |
| Garage Stalls          | 4                |
| School District        | 186              |
| Taxes                  | \$6,324          |
| Taxes with Assessments | \$6,324          |
| Tax Year               | 2023             |