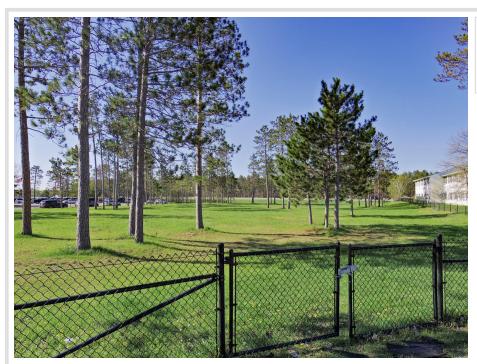

## **Description:**

This is one stellar lot for the business you've always dreamt of! Almost 2 acres on this commercial lot with city utilities, paved frontage, Hwy 2 visibility, completely fenced with plenty of level building area tucked in towering pines. Don't miss this location for your business's future!