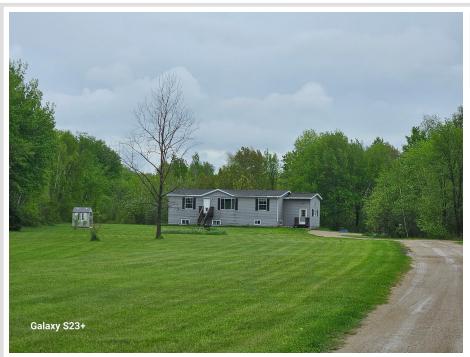

MLS 6566384 Residential

\$224,900

1,620 sq ft 3 bedrooms 2 baths

30743 County 16 Laporte MN 56461

Status: Pending

## **Description:**

This home is situated on 5 acres between Bemidji and Laporte in Hart Twp. Features 3 bedrooms on the main level. Each bedroom has a walk-in closet. Primary bedroom features primary bathroom with separate soaking tub and shower. Outside wood boiler and owned propane tank make heating cost affordable. There is a dirt floor pole building used as the garage. Full unfinished basement with egress windows for additional bedrooms and living space to finish for additional finishable square footage. Circle driveway.