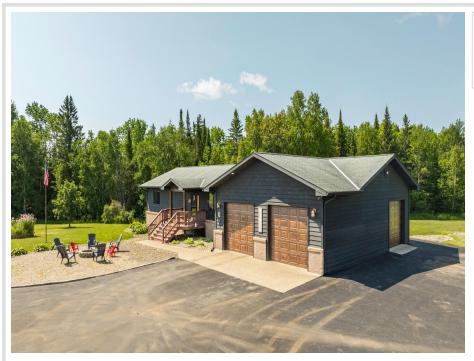

## **Description:**

Custom is the best way to describe this Country home. You will experience a beautiful open concept living room and kitchen with a massive center island for food prep and dining, vaulted wood ceiling, hand scraped wood flooring, and new kitchen appliances. Main Level private owner's suite is beyond compare with its built-in office space, walk in closet and gorgeous completely tiled spa like bathroom. In the walkout basement you will find 3 bedrooms, 1 bathroom with a walk in steam shower, a theatre space and more custom cabinetry in the bar space. The backyard features great views of the yard as you relax in the hot tub or on the patio. Park in the attached oversized garage which is heated or in the detached 36x 54 metal building with heat and is served by its own sandpoint well. All situated on nearly 7 acres and located on the edge of the Smokey Hills State forest which provides miles and miles of four wheeling and snowmobiling trails and great hunting opportunities.