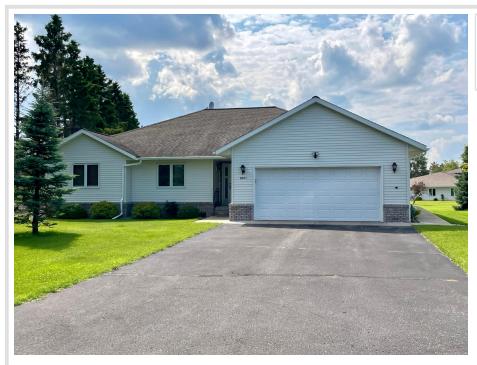

# \$315,000

3,746 sq ft 4 bedrooms 3 baths

3001 Blue Spruce Lane Bemidji MN 56601

Status: Pending

### **Description:**

Desirable ranch townhome for sale! Enjoy easy one-level living with spacious bedrooms, new appliances, wood and tiled floors, eat-in kitchen, informal dining, den, and a heated garage. Lower level with 2nd kitchen and bath perfect for guests and hobbies. Includes association maintenance for shrubbery, underground sprinklers, mowing, snow removal, and garbage. Features walking trails, fountain, and ample green space. Conveniently near shopping and healthcare. Don't miss out—schedule your viewing today!