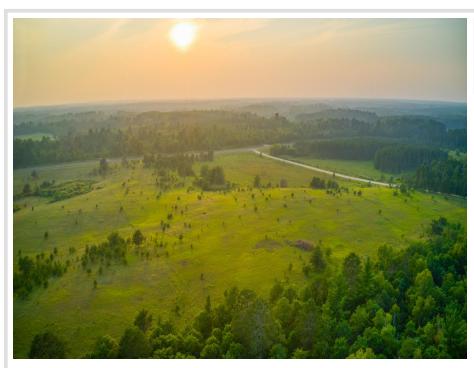

## **Description:**

Build your dream home here! Just minutes to Bemidji, several lakes, and Greenwood Golf Course is this 5.38-acre lot with rolling hills, trees, and just off paved roads! This property has a lot to offer! Come take a look!

## **Additional Details:**

Lot Acres5.38Lot Dimensions468x495School District31Taxes\$134

Taxes with Assessments \$134 Tax Year 2024