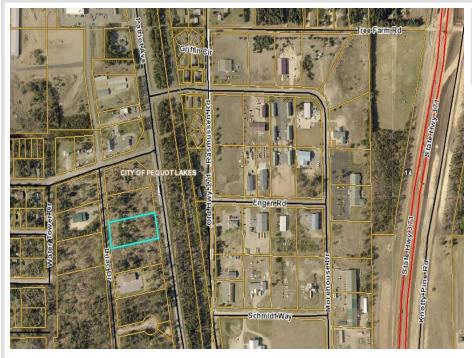

# \$79,000

1.56 Acres Raw Land

XX Lilac St Pequot Lakes MN 56472

Status: Active

#### Additional Details:

| Lot Acres              | 1.56            |
|------------------------|-----------------|
| Lot Dimensions         | 170x380x170x380 |
| School District        | 186             |
| Taxes                  | \$234           |
| Taxes with Assessments | \$234           |
| Tax Year               | 2023            |

#### **Driving Directions:**

Great commercial lot located on Patriot Ave in Pequot Lakes. Additional adjoining lots available.

Listed By: Lakes & Leisure Realty

Affinity Real Estate Inc. participates in the Regional Multiple Listing Service of Minnesota, Inc Broker Reciprocity (sm) program, allowing us to display other broker's listings on our website. All properties are subject to prior sale, change or withdrawal.