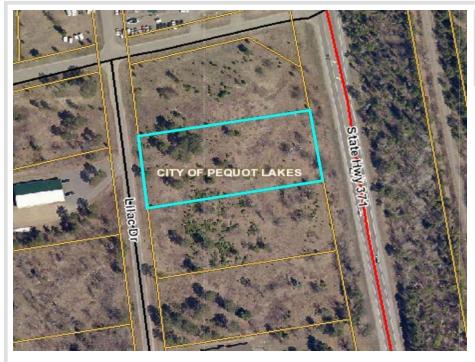

# \$79,000

1.54 Acres Raw Land

XX Lilac St Pequot Lakes MN 56472

Status: Active

#### Additional Details:

| Lot Acres              | 1.54             |
|------------------------|------------------|
| Lot Dimensions         | 170x3735x170x375 |
| School District        | 186              |
| Taxes                  | \$230            |
| Taxes with Assessments | \$230            |
| Tax Year               | 2023             |

#### **Driving Directions:**

Great commercial property located in Pequot Lakes off Patriot Ave for great visibility. Add'I adjoining lots available.

Listed By: Lakes & Leisure Realty

Affinity Real Estate Inc. participates in the Regional Multiple Listing Service of Minnesota, Inc Broker Reciprocity (sm) program, allowing us to display other broker's listings on our website. All properties are subject to prior sale, change or withdrawal.