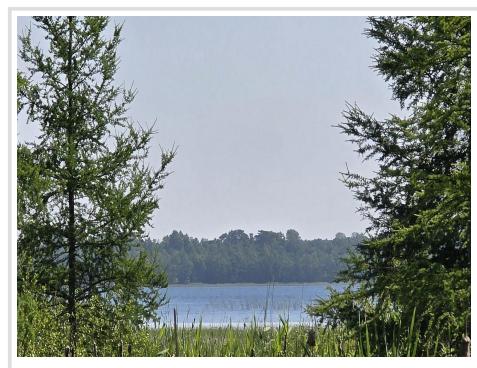

### **Description:**

Welcome to Big Lake! East of Bemidji and quietly residing in the Chippewa National Forest, this lakeshore lot with no covenants is just shy of 2 1/2 acres on Big Lake with 150' of lakeshore. Electric, well and septic are on site along with two sheds (one for cleaning your fish and one for storage) and a boardwalk to the water. Big Lake is 35' deep with 10' water clarity and 3591 acres of excellent fishing. Bring your camper, park model or build! Spend the summer in the woods and on the water ~ schedule your showing today!