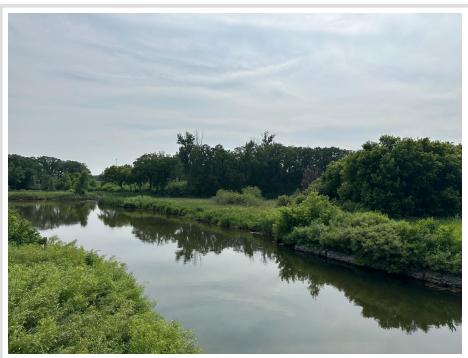

## **Description:**

If you've been dreaming of building your dream home, this may be the perfect lot for you! Located on the Otter Tail River, this land has a little bit of everything. Country living but the convenience of being minutes from town and quick and easy access to Hwy-10 and MN-78. There's excellent walleye fishing right from the shore or pull out your kayak or tube for a trip down the river. Wildlife is abundant in the area for you to enjoy as well with many turkeys and deer roaming the lands! If waterfowl hunting is your passion, this lot has 500± feet of riverfront. This tract has plenty of room to build your new home with 5± acres (shown as tract "E") on the west side of the river and an additional 1± acre on the east side. Adjoining lots are also available if you desire a little more acreage. Otter Tail River lots like this in such an excellent location don't come along often so here's your chance to get one at a great price!