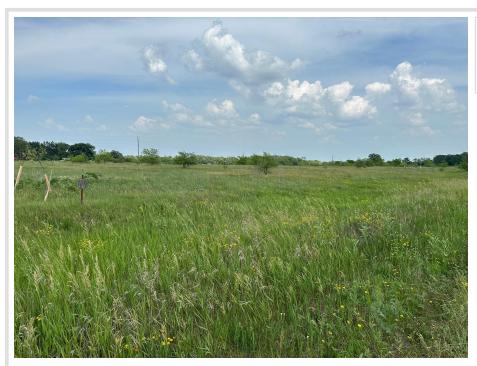

## **Description:**

If you're seeking an excellent level lot to build your new home, this may be the one! This 2.5± acre lot (labeled as tract C) is conveniently located just a few minutes from Perham and Hwy 10/MN-78. Although it's close to the Highway, it's a very peaceful and guiet location! Nature enthusiasts will love the deer and turkeys often found running around the area. Along with the Otter Tail River being super close by, there are also numerous area lakes for fishing, tubing, and kayaking. If you're looking for a little more room to roam, adjoining lots are available. Rural living within minutes from town, it doesn't get much better than that!