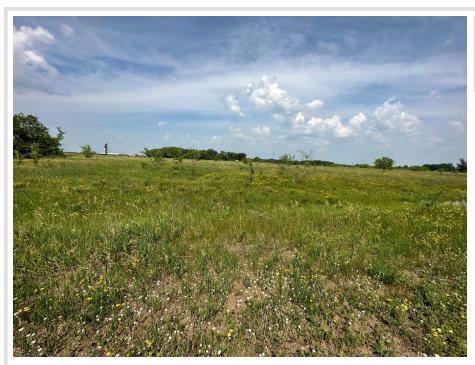

## **Description:**

If you're seeking an excellent level lot to build your new home, this may be the one! This 2.5± acre lot (labeled as Tract B) is conveniently located just a few minutes from Perham and Hwy 10/MN-78. Although it's close to the Highway, it's a very peaceful and quiet location! Nature enthusiasts will love the deer and turkeys often found running around the area. Along with the Otter Tail River being super close by, there are also numerous area lakes for fishing, tubing, and kayaking. If you're looking for a little more room to roam, adjoining lots are available. Rural living within minutes from town, it doesn't get much better than that!