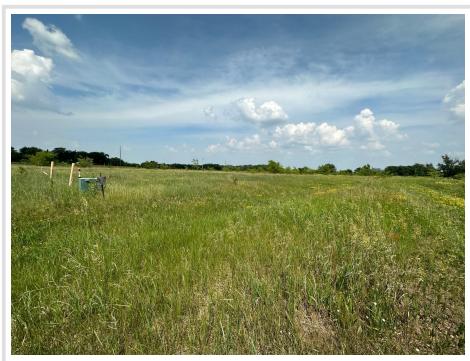

## **Description:**

If you're seeking an excellent level lot to build your new home, this may be the one! This 2.5± acre lot (labeled as Tract D) is conveniently located just a few minutes from Perham and Hwy 10/MN-78. Although it's close to the Highway, it's a very peaceful and quiet location! Nature enthusiasts will love the deer and turkeys often found running around the area. Along with the Otter Tail River being super close by, there are also numerous area lakes for fishing, tubing, and kayaking. If you're looking for a little more room to roam, adjoining lots are available. Rural living within minutes from town, it doesn't get much better than that!