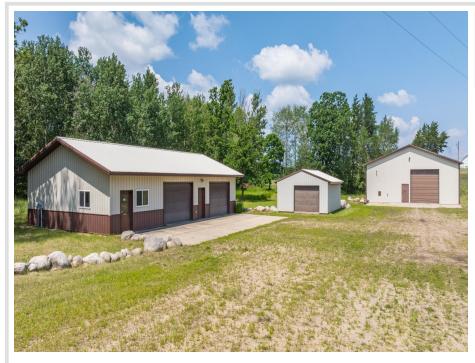

## **Description:**

This exceptional commercial property spans 12.69 acres and boasts prime frontage on US Highway 71 and 150th St. The existing shop buildings, including a 40x70 heated shop with an office area and half bath, as well as a 30x52 service/repair shop with a half bath and oversized single detached garage, are constructed with maintenance-free steel and are in superb condition. This property is perfectly poised to accommodate a diverse range of businesses, offering ample space for expansion and outstanding signage opportunities.