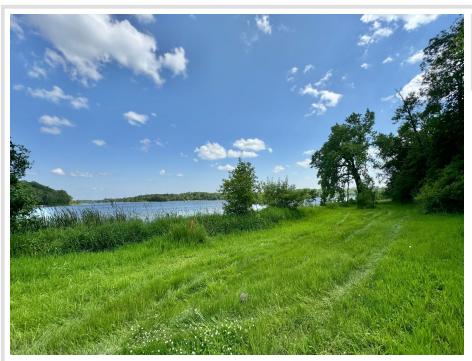

## **Description:**

Buffalo Lake! Lot C. The new township gravel road has been completed. Come take a look at these beautiful and large lots. Excellent fishing and recreation can be found of Buffalo Lake, just 15 minutes North of Detroit Lakes. These lots are perfect for elevated views to the lake with a very nice level lower beach area. 160 feet of lake frontage. Buffalo lake is stocked with Walleye, fantastic panfish diversity and strong counts of Largemouth Bass. The shoreline around the lake allows for worry free boating with over 7.5 miles of shoreline.