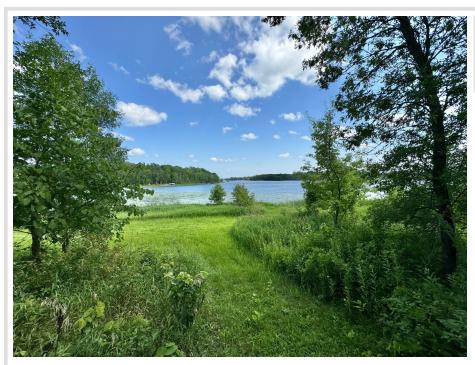

MLS 6568457 Lake Land

\$170,000

0.95 Acres Site Plan Filed

289XX Buffalo Lake Rd D Callaway MN 56521

Waterfront: Buffalo

Status: Active

## **Description:**

Buffalo Lake! LOT D. The new township gravel road has been completed. Come take a look at these beautiful and large lots. Excellent fishing and recreation can be found of Buffalo Lake, just 15 minutes North of Detroit Lakes. These lots are perfect for elevated views to the lake with a very nice level lower beach area. 159 feet of lake frontage. Buffalo lake is stocked with Walleye, fantastic panfish diversity and strong counts of Largemouth Bass. The shoreline around the lake allows for worry free boating with over 7.5 miles of shoreline.