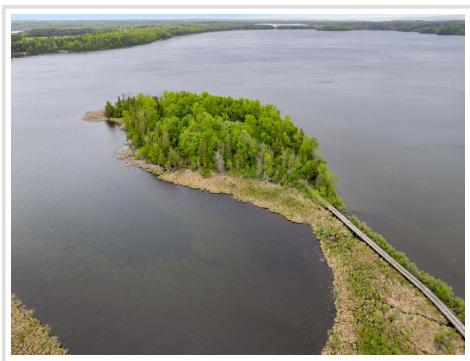

## **Description:**

Stunning lakeshore retreat on 15 private acres! Travel across the private wooden bridge to a spacious custom-built home. This exceptional home features wood finishes throughout, a massive stone fireplace, a bonus room, office, and movie room. Enjoy great fishing and lake activities on Little Boy Lake, as well as Wabedo Lake. This property truly has it all!

Travel across the private wooden bridge with spacious custom-built home. This exceptional home features wood finishes throughout, a massive stone fireplace, a bonus room, office, and movie room. Enjoy great fishing and lake activities on Little Boy Lake, as well as Wabedo Lake. This property truly has it all!