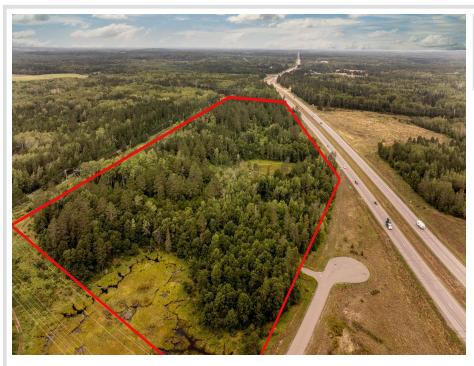

## **Description:**

On the north side of Pequot Lakes 2400 feet along State Hwy 371 between county roads 11 & 16. Approximately 1800 feet along Paul Bunyan Trail. This property is perfectly located between the Paul Bunyan Trail and MN Hwy 371 next to Patriot Ave intersection. Your business could cater to the walkers, bikers, snowmobilers coming off the trail or to the travelers on 4 lane 371. With a hotel, campground, and golf course to the north and the city to the south your business could thrive here. Access from Langenbau Rd on the south. 371 has a right turn lane near north boundary.

#### Additional Details:

| Lot Acres              | 32.38                 |
|------------------------|-----------------------|
| Lot Dimensions         | 2422x638x1789x412x312 |
| School District        | 186                   |
| Taxes                  | \$642                 |
| Taxes with Assessments | \$642                 |
| Tax Year               | 2024                  |

## **Driving Directions:**

Property on the west side of 371 north of Patriot Ave.. Go west on Patriot Ave to first right, Langenbau Rd. From the north go south on 371 from cty rd 16 intersection 1st R turn lane after power line, gravel rd.