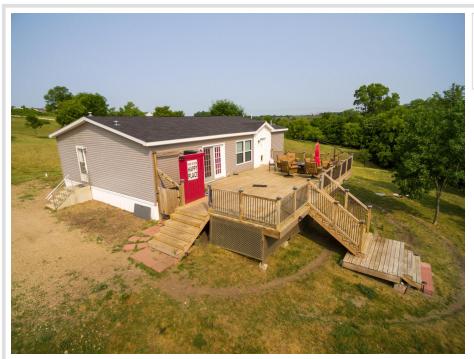

## **Description:**

McDonald Lake! This 3 bed/2 bath home features a 36x19 foot deck overlooking the lake, an outdoor shower and a fabulous firepit area! 188 feet of frontage and includes the dock! Open kitchen, dining, living area. Large primary suite with an oversized walk-in shower. walk in closet and a double sink in the bathroom. Deep well, compliant septic system with drain field. 30-amp electrical service at the lake. 12x12 storage shed. Covenants do apply.