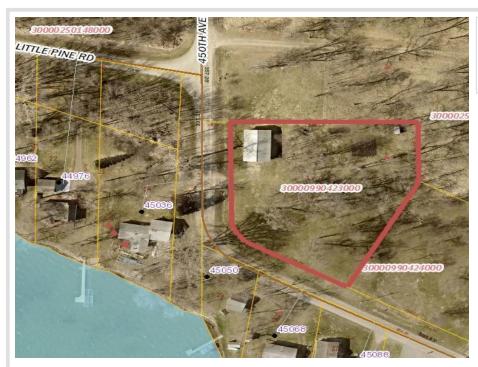

## **Description:**

Little Pine Back lot: 1.2 acre lot that includes a 32x48 Foltz building. Garden area and sandpoint well.

## **Additional Details:**

Lot Acres 1.22 Lot Dimensions 150x300 School District 549 Taxes \$418 Taxes with Assessments \$418 Tax Year 2024

## **Driving Directions:**

From Perham: N on Hwy #51. East on N Little Pine Rd to T. Lot is on corner.

Listed By: Coldwell Banker Preferred Partners

Affinity Real Estate Inc. participates in the Regional Multiple Listing Service of Minnesota, Inc Broker Reciprocity (sm) program, allowing us to display other broker's listings on our website. All properties are subject to prior sale, change or withdrawal.