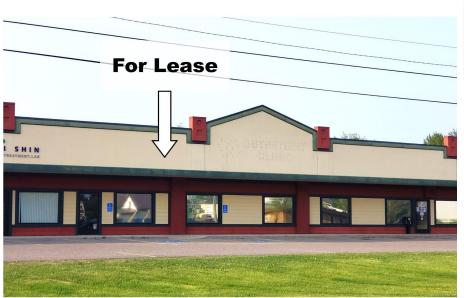

## **Description:**

Excellent location on 5th Street just West of the Post Office! Modern building with ample parking and great visibility! Wide open 2100sf space, ready for your vision to be realized. Space formerly used as child care, set up with lowered bathroom and counter fixtures to accommodate; easily converted to standard use. \$2750/mo. Includes Tax, CAM, Heat, Electric.