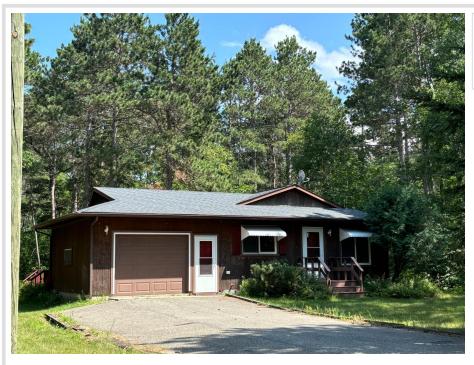

# \$195,000

936 sq ft 2 bedrooms 1 baths

16356 69th Avenue Cass Lake MN 56633

Status: Closed

### **Description:**

Many updates to this 2+ BR 1 Bath home. Towering pine trees offer shade and privacy on 3 acres situated on the bike trail. Close to town but feels like the country. Attached single garage, new septic system, paved driveway, new furnace and water heater, updated kitchen. The full basement just needs flooring and it's ready for your enjoyment. The den can be updated to a bedroom. The new septic system is for a 3 bedroom. Security lights illuminate the driveway. Call and schedule your private showing today!